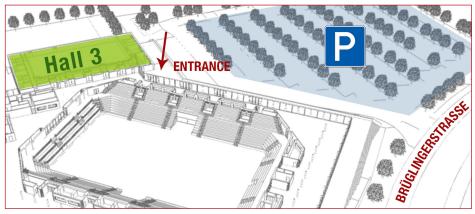

## **EVENTLOCATION 1 FLOOR:** Hall 3 Training & Entrance

EVENTLOCATION GROUND FLOOR: Hall 5 Lecture & Party / Hall 4 Japanfestival

ADDRESS: St. Jakobs-Strasse 390, 4052 Basel

EARLY BIRD TICKET: Early bird registration: CHF 70.- until end of march 2020.

FEE: Complete event: CHF 90.- / Saturday: CHF 60.- / Sunday: CHF 30.-

**PARKING:** There are many parking over there (see map).

Price per hour CHF 1.50/h (8-9 hours parking time). More informations: www.basel.com