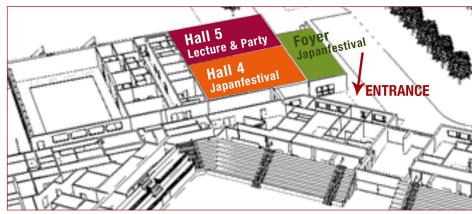

| Times         | Saturday 20 June 2020 | Hall |
|---------------|-----------------------|------|
| 11:00 – 24:00 | Japan Festival        | 4/5  |

| Times         | Sunday 21 June 2020 |            | Hall  |
|---------------|---------------------|------------|-------|
| 08:30 – 09:00 | Registrations       |            | Foyer |
| 09:30 – 10:30 | Training            |            | 3     |
| 10:30 – 11:30 | Training A          | Training B | 3     |
| 11:30 – 12:30 | Training            |            | 3     |

## **EVENTLOCATION 1 FLOOR:** Hall 3 Training & Entrance

EVENTLOCATION GROUND FLOOR: Hall 5 Lecture & Party / Hall 4 Japanfestival

ADDRESS: St. Jakobs-Strasse 390, 4052 Basel

EARLY BIRD TICKET: Early bird registration: CHF 70.- until end of march 2020.