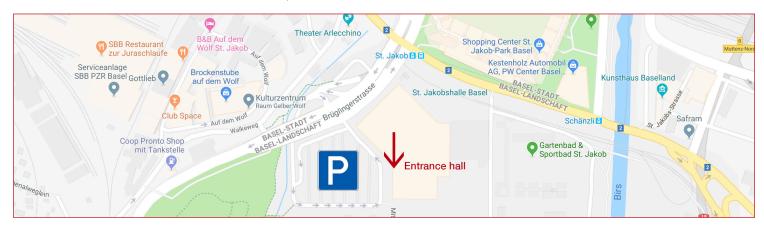

## **EVENTLOCATION 1 FLOOR:** Hall 3 Training & Entrance

EVENTLOCATION GROUND FLOOR: Hall 5 Lecture & Party / Hall 4 Japanfestival

ADDRESS: St. Jakobs-Strasse 390, 4052 Basel

EARLY BIRD TICKET: Early bird registration: CHF 70.- until end of march 2020.

FEE: Complete event: CHF 90.- / Saturday: CHF 60.- / Sunday: CHF 30.-

**PARKING:** There are many parking over there (see map).

Price per hour CHF 1.50/h (8-9 hours parking time). More informations: www.basel.com